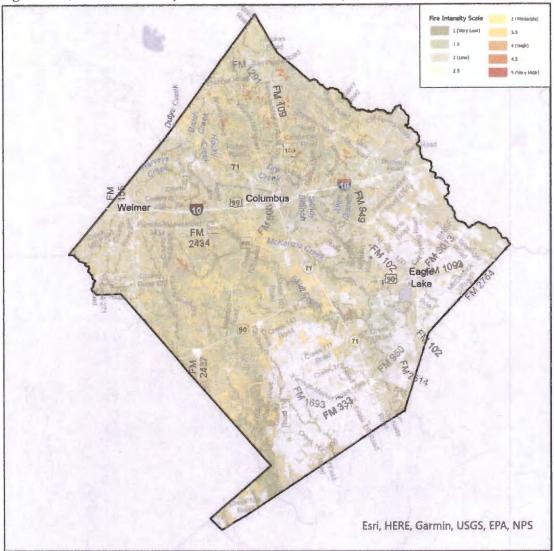

ge flames up to 150 feet in length; profuse short-range spotting, frequent long-range spotting, strong fire-induced winds. Indirect attack marginally effective at the head of the fire. Great potential for harm or damage to life and property.

The Fire Intensity Scale evaluates the potential fire behavior for an area, regardless if any fires have occurred there in the past. This additional information allows local officials and mitigation planners to quickly identify areas where dangerous fire behavior potential exists in relationship to nearby homes or other valued assets. The wildfire risk for the Colorado County planning area is low based on the characteristic wildfire intensity scale.

# COMMISSIONER'S COURT REGULAR MEETING

April 28, 2025

Colorado County Hazard Mitigation Plan 100





Source: https://wmp.texaswildfirerisk.com/Map/Pro/#project-areas

# **Historical Occurrences**

The NCEI storm events database carries limited information on wildfire occurrence information with damage estimates of impacts, injuries, or fatalities in the planning area from 1997-2023. There have not been any wildfire events recorded in the NCEI for the Colorado County planning area.

Table 5-4: Historical Wildfire Events in Colorado County (USDA Data), 1997-2023

| Location   | Dates     | Deaths | Injuries | Property<br>Damage | Crop<br>Damage |
|------------|-----------|--------|----------|--------------------|----------------|
| Countywide | 1997-2023 | 0      | 0        | \$0                | \$266          |

### Significant Events

There have not been any significant recorded wildfi