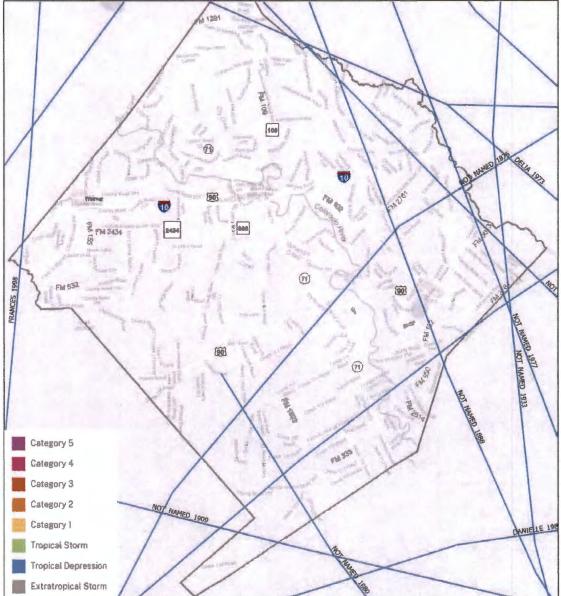

## April 28, 2025

MINUTES OF THE COLORADO COUNTY

COMMISSIONER'S COURT REGULAR MEETING

Colorado County Hazard Mitigation Plan 2

| SECTION I: INTRODUCTION                                 | 0                |
|---------------------------------------------------------|------------------|
| Background6                                             |                  |
| Participation and Scope6                                |                  |
| Purpose7                                                |                  |
| Authority8                                              |                  |
| SECTION 2: PLANNING PROCESS                             | 9                |
| Plan Preparation and Plan Development9                  |                  |
| Planning Team                                           |                  |
| Project Schedule                                        |                  |
| Resources and Existing Plans                            |                  |
| Public and Stakeholder Involvement                      |                  |
|                                                         |                  |
| SECTION 3: PLANNING AREA PROFILE                        | 21               |
| Colorado County21                                       |                  |
| Economy23                                               |                  |
| Population and Demographics                             |                  |
| Population Projections                                  |                  |
| Capabilities Assessment                                 |                  |
| Existing and Future Land Use and Development Trends28   |                  |
| Critical Facilities and Assets                          |                  |
| SECTION 4: HAZARDS AND RISK                             | 31               |
| Hazard Descriptions34                                   |                  |
| Natural Hazards and Climate Change                      |                  |
| Overview of Hazard Analysis                             |                  |
| •                                                       |                  |
| SECTION 5: HURRICANE                                    | 38               |
| Description38                                           |                  |
| Location38                                              |                  |
| Extent39                                                |                  |
| Historical Occurrences40                                |                  |
| Significant Events41                                    |                  |
| Probability of Future Events41                          |                  |
| Vulnerability and Impact41                              |                  |
| Historic Hurricane Impacts42                            |                  |
| SECTION 6: FLOOD                                        | 43               |
| Description                                             | <del>- 1</del> 2 |
| Location                                                |                  |
| Extent 49                                               |                  |
| Historical Occurrence 50                                |                  |
|                                                         |                  |
| Significant Events                                      |                  |
| Probability of Future Events                            |                  |
| Vulnerability and Impact                                |                  |
| National Flood Insurance Program (NFIP) Participation53 |                  |
| SECTION 7: DROUGHT                                      | 54               |
| Description                                             |                  |
| Location 54                                             |                  |

## Colorado County Hazard Mitigation Plan 3

| Extent55                                                 |    |
|----------------------------------------------------------|----|
| Historical Occurrences                                   |    |
| Significant Events58                                     |    |
| Probability of Future Events59                           |    |
| Vulnerability and Impact59                               |    |
| SECTION 8: WINDSTORMS                                    | 62 |
| Description                                              |    |
| Location 62                                              |    |
| Extent63                                                 |    |
| Historical Occurrences 64                                |    |
| Significant Events66                                     |    |
| Probability of Future Events66                           |    |
| Vulnerability and Impact                                 |    |
| Historic Windstorm Impacts67                             |    |
| SECTION 9: EXTREME HEAT                                  | 68 |
| Description                                              |    |
| Location                                                 |    |
| Extent                                                   |    |
| Historical Occurrences70                                 |    |
| Probability of Future Events74                           |    |
| Vulnerability and Impacts76                              |    |
|                                                          |    |
| SECTION 10: LIGHTNING                                    | 77 |
| Description 77                                           |    |
| Location                                                 |    |
| Extent                                                   |    |
| Historical Occurrences 78                                |    |
| Significant Events                                       |    |
| Texas A&M Forest Service (Wildfires Caused by Lightning) |    |
| Probability of Future Events                             |    |
| Vulnerability and Impact79                               |    |
| SECTION 11: TORNADO                                      | 80 |
| Description80                                            |    |
| Location80                                               |    |
| Extent81                                                 |    |
| Historical Occurrences86                                 |    |
| Significant Events87                                     |    |
| Probability of Future Events88                           |    |
| Vulnerability and Impact88                               |    |
| SECTION 12: HAILSTORMS                                   | 91 |
| Description                                              |    |
| Location91                                               |    |
| Extent91                                                 |    |
| Historical Occurrences                                   |    |
| Significant Events94                                     |    |
| Probability of Future Events94                           |    |
| Vulnerability and Impact95                               |    |
| CECTION 12 WILDEIDE                                      |    |