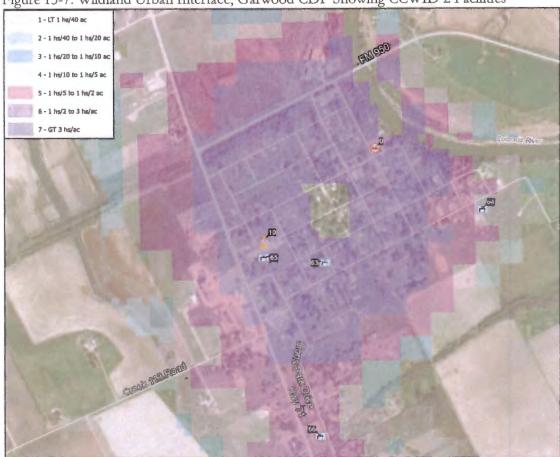

ldland Urban Interface, City of Columbus



MINUTES OF THE COLORADO COUNTY

COMMISSIONER'S COURT REGULAR MEETING

April 28, 2025

\*The entire extent in the map above is located within the Colombus Independent School District





MINUTES OF THE COLORADO COUNTY

COMMISSIONER'S COURT REGULAR MEETING

April 28, 2025

<sup>\*</sup>The entire extent in the map above is located within the Rice Consolidated Independent School District





MINUTES OF THE COLORADO COUNTY

**COMMISSIONER'S COURT REGULAR MEETING** 

April 28, 2025

<sup>\*</sup>The entire extent in the map above is located within the Weimar Independent School District

Figure 13-7: Wildland Urban Interface, Garwood CDP Showing CCWID 2 Facilities

MINUTES OF THE COLORADO COUNTY

COMMISSIONER'S COURT REGULAR MEETING

April 28, 2025



\*The entire extent in the map above is located within the Weimar Independent School District

The Wildland Urban Interface (WUI) Response Index layer is a rating of the potential impact of a wildfire on people and their homes. The key input, WUI, reflects housing density (houses per acre) consistent with Federal Register National standards. The location of people living in the Wildland Urban Interface and rural areas is key information for defining potential wildfire impacts to people and homes. Figure 13-8 on the following page shows Colorado County and the threat of wildfire across the planning area based on this response function modeling approach. The most negative impacts can be seen affecting the fringe of the more populated areas within the county such as the cities of Columbus,