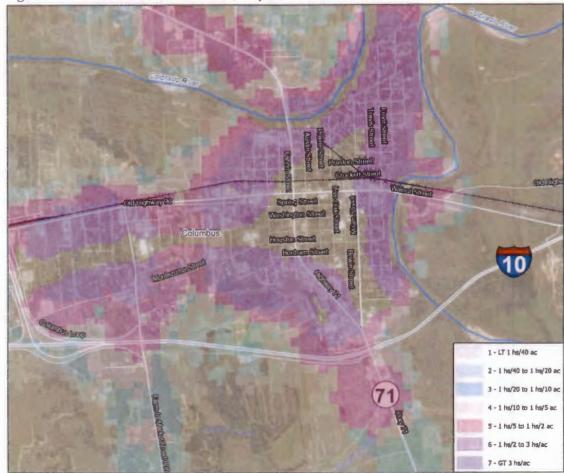

ties are within the Wildland Urban Interface or access to them is impeded by the WUI. Colorado WCID#2 will implement a mitigation action to electronically document and map assets in their service area.

The severity of impact from major wildfire events can be substantial. Such events have caused deaths and injuries, damaged or destroyed property and critical facilities, and disrupted infrastructure and services. Severity of impact is gauged by homes and structures lost, acreage burned, and the number of resulting injuries and fatalities. The vulnerability of the jurisdictions in the planning area to wildfire events is increased where critical facilities are in the WUI as they are more likely to sustain damage from the hazard event.

Figure 13-4: Wildland Urban Interface, City of Columbus



MINUTES OF THE COLORADO COUNTY

COMMISSIONER'S COURT REGULAR MEETING

April 28, 2025

\*The entire extent in the map above is located within the Colombus Independent School District





MINUTES OF THE COLORADO COUNTY

COMMISSIONER'S COURT REGULAR MEETING

April 28, 2025

<sup>\*</sup>The entire extent in the map above is located within the Rice Consolidated Independent School District





MINUTES OF THE COLORADO COUNTY

**COMMISSIONER'S COURT REGULAR MEETING** 

April 28, 2025

<sup>\*</sup>The entire extent in the map above is located within the Weimar Independent School District

Figure 13-7: Wildland Urban Interface, Garwood CDP Showing CCWID 2 Facilities

MINUTES OF THE COLORADO COUNTY

COMMISSIONER'S COURT REGULAR MEETING

April 28, 2025



\*The entire extent in the map above is