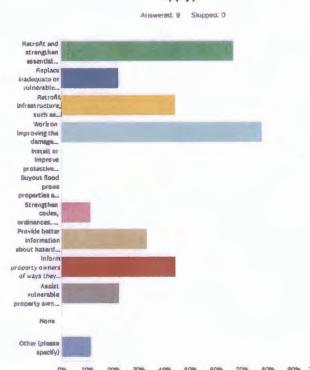

**NOW THEREFORE, BE IT RESOLVED** by the Commissioners Court of Colorado County, Texas that the Colorado County Hazard Mitigation Plan 2025 Update is hereby approved and adopted by Commissioners Court and resolves to execute the Actions in the Plan.