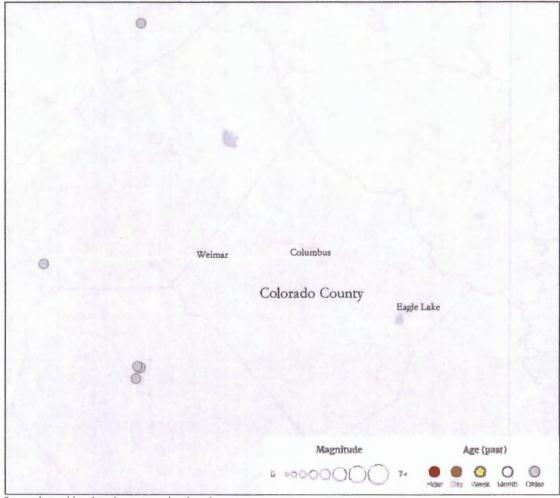

agnitude |  |
|----|------------|-----------------------------------|-----------|--|
| 1  | 4/2/2024   | 2 kilometers S of Giddings, Texas | 2.7       |  |
| 2  | 8/24/2024  | 3 kilometers S of Giddings, Texas | 2.7       |  |
| 3  | 10/20/2017 | 5 kilometers S of Giddings, Texas | 2.9       |  |
| 4  | 2/19/2015  | 3 km N of Hallettsville, Texas    | 3.1       |  |
| 5  | 1/4/1995   | 1 km NW of Hallettsville, Texas   | 2.7       |  |

Source: https://earthquake.usgs.gov/earthquakes

The USGS earthquake map, Figure 15-4, shows the location and magnitude of the earthquakes that have occurred near the Colorado County planning area.

COMMISSIONER'S COURT REGULAR MEETING

April 28, 2025

Colorado County Hazard Mitigation Plan 117

Figure 15-4: USGS Earthquake Map with Location and Magnitude



Source: https://earthquake.usgs.gov/earthquakes

# Significant Events

# February 19, 2015 - Lavaca County

At 8:31 PM on 2/19/2015, a magnitude 3.1 earthquake had its epicenter 3 kilometers North of Hallettsville and a depth of 5 kilometers.

### **Probability of Future Events**

Based on the USGS estimates in the seismic hazard risk map provided at the beginning of this section, the planning area has a 2-4% chance of experiencing an earthquake over the next 50 years. Over the 100-year period of USGS data there have been no occurrences of earthquakes in the Colorado County planning area. Based on most recent data, the probability of an earthquake occurring somewhere in the planning area in the next year is unlikely.

| Freq           | Frequency of Occurrence          |  |  |  |
|------