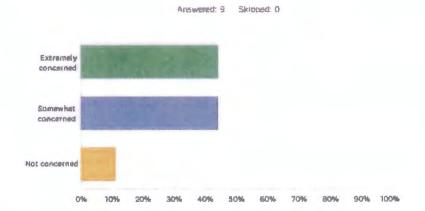

-----------------------------------------------------|-----------|---|
| Never really considered it                                | 0.00%     | 0 |
| Not necessary because I'm elevated or otherwise protected | 85.71%    | 6 |
| Too expensive                                             | O 00%     | 0 |
| Not located in floodplain                                 | 14.29%    | 1 |
| TOTAL                                                     |           | 7 |
|                                                           |           |   |

## . . .

# April 28, 2025

MINUTES OF THE COLORADO COUNTY

**COMMISSIONER'S COURT REGULAR MEETING** 

Colorado County Hazard Mitigation Plan Update 161

# Q10 How concerned are you about the possibility of you or your community being impacted by a disaster?



| ANSWER CHOICES      | RESPONSES |   |
|---------------------|-----------|---|
| Extremely concerned | 44.44%    | 4 |
| Somewhat concerned  | 44.44%    | 4 |
| Not concerned       | 11.1196   | 1 |
| TOTAL               |           | 9 |

# Q11 Have you taken any actions to make your home, business and/or community more resistant to hazards?

Answered: 9 Shipped: 0



| ANSWER CHOICES | RESPONSES |   |
|----------------|-----------|---|
| Yes            | 77.78%    | 7 |
| No             | 22.22%    | 2 |
| TOTAL          |           | 9 |

# MINUTES OF THE COLORADO COUNTY **COMMISSIONER'S COURT REGULAR MEETING**

April 28, 2025

Colorado County Hazard Mitigation Plan Update 162

# Q13 Are you interested in making your home, business and/or community more resistant to hazards?

Answere