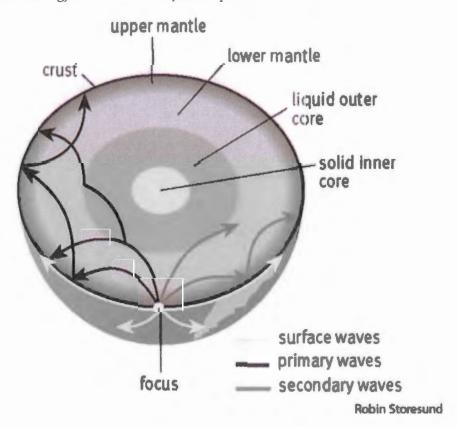

R MEETING

**April 28, 2025** 

Colorado County Hazard Mitigation Plan 113

### **SECTION 15: EARTHQUAKES**

### Description

An earthquake is the shaking of the surface of the Earth resulting from the sudden release of energy created by a movement along fault lines in the earth's crust. Earthquakes can range in size from those that are so weak that they cannot be felt to those violent enough to throw people and destroy whole cities. Most earthquake-related property damage and deaths are caused by the failure and collapse of structures due to ground shaking. The level of damage that results from an earthquake depends on the extent and duration of the shaking. Earthquakes produce three type of energy waves as described in Figure 15-1 below.

Figure 15-1: Energy Waves Caused by Earthquakes



Source: "earthquake". The American Heritage® Science Dictionary: Houghton Mifflin Company: 20 Oct. 2017. < bttp://www.dictionary.com/browse/earthquake>.

Primary (P) waves have a push-pull type of vibration. Secondary (S) waves have a side-toside type of vibration. Both P and S waves travel deep into Earth, reflecting off the surfaces of its various layers. S waves cannot travel through the liquid outer core. Surface (L) waves-named after the nineteenth-century British mathematician A.E.H. Love-travel along Earth's surface, causing most of the damage of an earthquake.

### COMMISSIONER'S COURT REGULAR MEETING

April 28, 2025

Colorado County Hazard Mitigation Plan

### Location

Locations in West Texas and the Panhandle experience the highest frequency of earthquakes in the state. Figure