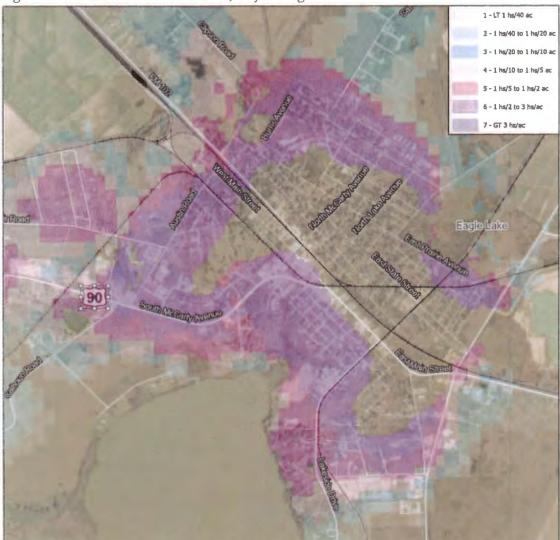

service area.

The severity of impact from major wildfire events can be substantial. Such events have caused deaths and injuries, damaged or destroyed property and critical facilities, and disrupted infrastructure and services. Severity of impact is gauged by homes and structures lost, acreage burned, and the number of resulting injuries and fatalities. The vulnerability of the jurisdictions in the planning area to wildfire events is increased where critical facilities are in the WUI as they are more likely to sustain damage from the hazard event.

Figure 13-4: Wildland Urban Interface, City of Columbus



MINUTES OF THE COLORADO COUNTY

COMMISSIONER'S COURT REGULAR MEETING

April 28, 2025

\*The entire extent in the map above is located within the Colombus Independent School District





MINUTES OF THE COLORADO COUNTY

COMMISSIONER'S COURT REGULAR MEETING

April 28, 2025

<sup>\*</sup>The entire extent in the map above is located within the Rice Consolidated Independent School District





MINUTES OF THE COLORADO COUNTY

**COMMISSIONER'S COURT REGULAR MEETING** 

April 28, 2025

<sup>\*</sup>The entire extent in the map above is located within the Weimar Independent School District

Figure 13-7: Wildland Urban Interface, Garwood CDP Showing CCWID 2 Facilities

MINUTES OF THE COLORADO COUNTY

COMMISSIONER'S COURT REGULAR MEETING

April 28, 2025



\*The entire extent in the map above is located within the Weimar Independent School District

The Wildland Urban Interface (WUI) Response Index layer is a rating of the potential impact of a wildfire on people and their homes.