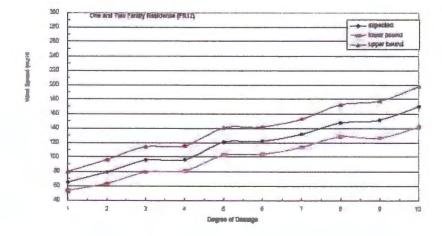

## Colorado County Hazard Mitigation Plan 3

| Extent55                                                 |    |
|----------------------------------------------------------|----|
| Historical Occurrences                                   |    |
| Significant Events58                                     |    |
| Probability of Future Events59                           |    |
| Vulnerability and Impact59                               |    |
| SECTION 8: WINDSTORMS                                    | 62 |
| Description                                              |    |
| Location 62                                              |    |
| Extent63                                                 |    |
| Historical Occurrences 64                                |    |
| Significant Events66                                     |    |
| Probability of Future Events66                           |    |
| Vulnerability and Impact                                 |    |
| Historic Windstorm Impacts67                             |    |
| SECTION 9: EXTREME HEAT                                  | 68 |
| Description                                              |    |
| Location                                                 |    |
| Extent                                                   |    |
| Historical Occurrences70                                 |    |
| Probability of Future Events74                           |    |
| Vulnerability and Impacts76                              |    |
|                                                          |    |
| SECTION 10: LIGHTNING                                    | 77 |
| Description 77                                           |    |
| Location                                                 |    |
| Extent                                                   |    |
| Historical Occurrences 78                                |    |
| Significant Events                                       |    |
| Texas A&M Forest Service (Wildfires Caused by Lightning) |    |
| Probability of Future Events                             |    |
| Vulnerability and Impact79                               |    |
| SECTION 11: TORNADO                                      | 80 |
| Description80                                            |    |
| Location80                                               |    |
| Extent81                                                 |    |
| Historical Occurrences86                                 |    |
| Significant Events87                                     |    |
| Probability of Future Events88                           |    |
| Vulnerability and Impact88                               |    |
| SECTION 12: HAILSTORMS                                   | 91 |
| Description                                              |    |
| Location91                                               |    |
| Extent91                                                 |    |
| Historical Occurrences                                   |    |
| Significant Events94                                     |    |
| Probability of Future Events94                           |    |
| Vulnerability and Impact95                               |    |
| CECTION 12 WILDEIDE                                      |    |