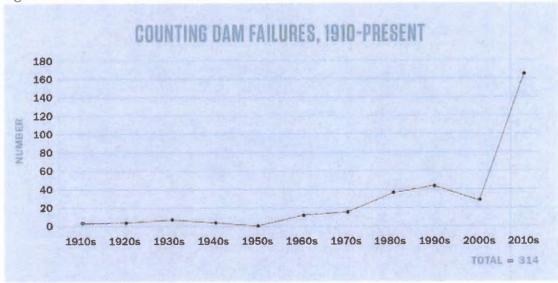

# RESOLUTION APPROVAL AND ADOPTION OF THE COLORADO COUNTY HAZARD MITIGATION PLAN 2025 UPDATE

WHEREAS, the Federal Disaster Mitigation Act of 2000 amended the Robert T. Stafford Disaster Relief and Emergency Assistance Act (Stafford Act), creating the framework for state, local, tribal, and territorial governments to engage in hazard mitigation planning to receive certain types of non-emergency disaster assistance; and,

WHEREAS, the Disaster Mitigation Act of 2000 was amended in May 2023 to require an Active Hazard Mitigation Plan for federal grant funding eligibility; and,

WHEREAS, a Core Team comprised of members of Colorado County, participating subjurisdictions, and school districts took part in the identification of Critical Facilities, Community Capabilities, Identification and Prioritization of Natural Hazard Risks, and the identification of new Hazard Mitigation Actions; and,