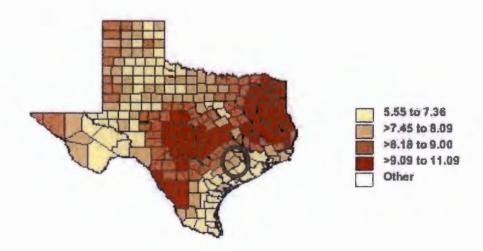

## Colorado County Hazard Mitigation Plan 3

| Extent55                                                 |    |
|----------------------------------------------------------|----|
| Historical Occurrences                                   |    |
| Significant Events58                                     |    |
| Probability of Future Events59                           |    |
| Vulnerability and Impact59                               |    |
| SECTION 8: WINDSTORMS                                    | 62 |
| Description                                              |    |
| Location 62                                              |    |
| Extent63                                                 |    |
| Historical Occurrences 64                                |    |
| Significant Events66                                     |    |
| Probability of Future Events66                           |    |
| Vulnerability and Impact                                 |    |
| Historic Windstorm Impacts67                             |    |
| SECTION 9: EXTREME HEAT                                  | 68 |
| Description                                              |    |
| Location                                                 |    |
| Extent                                                   |    |
| Historical Occurrences70                                 |    |
| Probability of Future Events74                           |    |
| Vulnerability and Impacts76                              |    |
|                                                          |    |
| SECTION 10: LIGHTNING                                    | 77 |
| Description 77                                           |    |
| Location                                                 |    |
| Extent                                                   |    |
| Historical Occurrences 78                                |    |
| Significant Events                                       |    |
| Texas A&M Forest Service (Wildfires Caused by Lightning) |    |
| Probability of Future Events                             |    |
| Vulnerability and Impact79                               |    |
| SECTION 11: TORNADO                                      | 80 |
| Description80                                            |    |
| Location80                                               |    |
| Extent81                                                 |    |
| Historical Occurrences86                                 |    |
| Significant Events87                                     |    |
| Probability of Future Events88                           |    |
| Vulnerability and Impact88                               |    |
| SECTION 12: HAILSTORMS                                   | 91 |
| Description                                              |    |
| Location91                                               |    |
| Extent91                                                 |    |
| Historical Occurrences                                   |    |
| Significant Events94                                     |    |
| Probability of Future Events94                           |    |
| Vulnerability and Impact95                               |    |
| CECTION 12 WILDEIDE                                      |    |