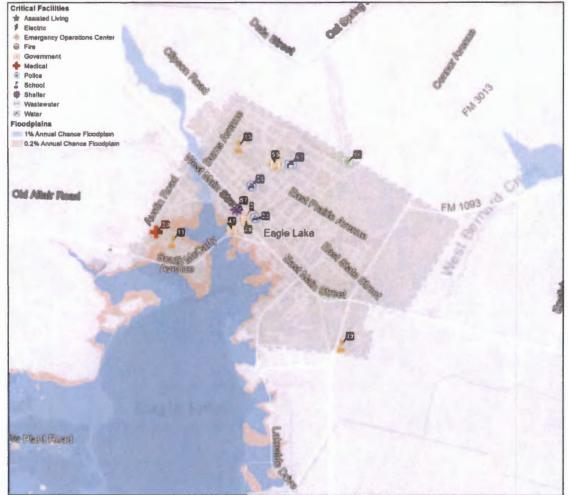

## Community Name

- 1) Colorado County
- 2) Colorado Water Control and Improvement District #2
- 3) Columbus city
- 4) Columbus Independent School District
- 5) Eagle Lake city
- 6) Rice Consolidated Independent School District
- 7) Weimar city
- 8) Weimar Independent School District