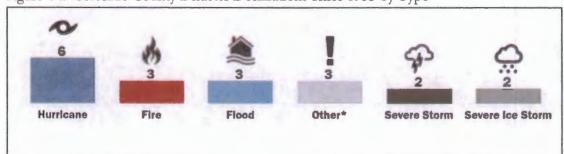

\_\_6. Resolution to approve and adopt the Colorado County Hazard Mitigation Plan 2025 update. (Rogers)

Chuck Rogers stated that Langford Community Management Service helped with this plan, and once approved it will be good for five years.

Motion by Judge Prause to approve and adopt the Colorado County Hazard Mitigation Plan 2025 update; seconded by Commissioner Gertson; 5 ayes 0 nays; motion carried; it was so ordered.

(See Attachment)