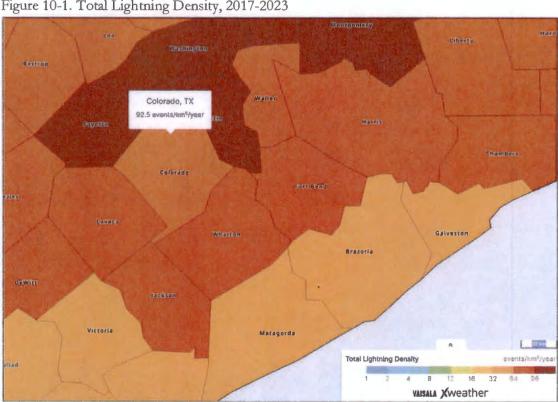

y planning area is located in a region of the country that is moderately susceptible to lightning strike. Lightning can occur at any location within the entire planning area and it is assumed that all areas within Colorado County are uniformly exposed to the threat of lightning due to the consistent geography and terrain found throughout.

#### Extent

Lightning extents is defined in terms of the frequency of lightning strikes within a defined geographic area and a set time period. The Vaisala's U.S. National Lightning Detection Network lightning flash density map, Figure 10-1, shows the average number of lightning events per km² per year. According the map below, the Colorado County planning area has a total lightning density of 92.5 events/km²/year for the planning area from 2017-2023.



Figure 10-1. Total Lightning Density, 2017-2023

Source: https://interactive-lightning-map.vaisala.com/

#### COMMISSIONER'S COURT REGULAR MEETING

**April 28, 2025** 

Colorado County Hazard Mitigation Plan 78

A total lightning density of more than 64 events/km2/year in an area is considered to be a major severity and a total lightning density of more than 96 events/km2/year in an area is considered to be an extreme severity. Any lightning strike that causes death or property damage is likewise considered a major severity. The lightning hazard is considered to be a major severity for the planning area.

#### Historical Occurrences

While lightning occurs quite frequently in the planning area, the only lightning data contained within NOAA Storm Data are lightning events that result in f