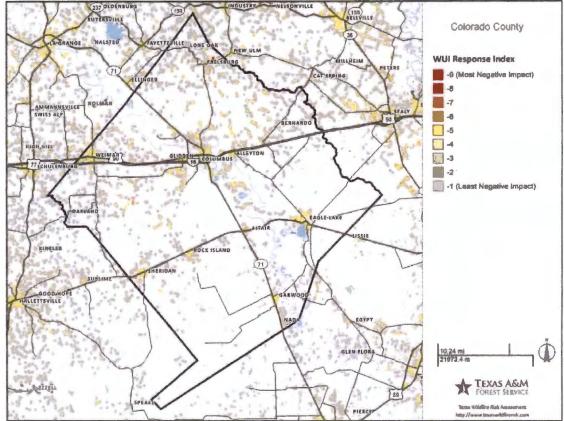

ating of the potential impact of a wildfire on people and their homes. The key input, WUI, reflects housing density (houses per acre) consistent with Federal Register National standards. The location of people living in the Wildland Urban Interface and rural areas is key information for defining potential wildfire impacts to people and homes. Figure 13-8 on the following page shows Colorado County and the threat of wildfire across the planning area based on this response function modeling approach. The most negative impacts can be seen affecting the fringe of the more populated areas within the county such as the cities of Columbus, Eagle Lake, and Weimar. Some of the most negative response index values also appear in isolated communities in the north and western areas of the county.







COMMISSIONER'S COURT REGULAR MEETING

**April 28, 2025** 

Source: https://wrap.texaswildfirerisk.com

The impacts from a wildfire to the Colorado County planning area would be severe if the location were near a population area even with the low wildfire risk rating. Local impacts would include air quality degradation due to the wildfire producing large amounts of smoke and other pollutants. This situation can cause health problems for residents, especially those with respiratory issues. If the wildfire is severe enough, or close enough to populated areas, it can result in the need for evacuations. Evacuating can be a traumatic experience for many people, especially if they must leave their homes and possessions behind, including pets. Wildfires often harm or destroy homes, businesses, a