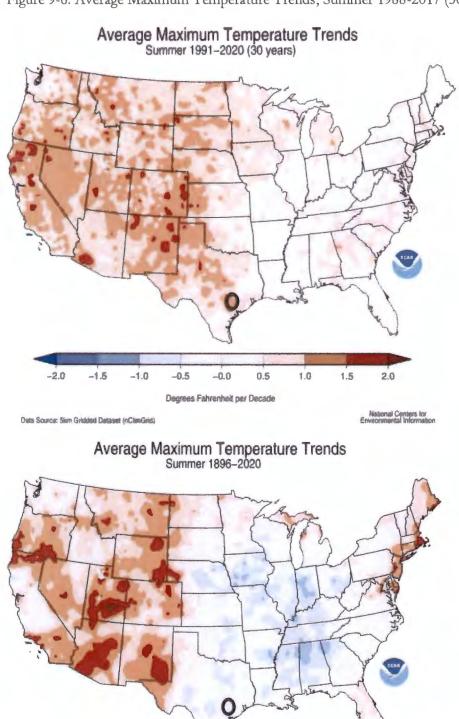

e U.S. National Climatic Data Center and depict trends for the most recent complete 30-year period as well as the trend when looking at all recorded temperatures since 1896. The maps show average maximum temperature trends across the United States during the summer periods from 1991-2020 and 1896-2020 which show how trends from which forecasts are made can change drastically when looking at different periods of time. The Colorado County planning area is in an area that can expect an increase of 0.5-1.50F in average maximum summer temperatures over the next century.

#### ---

# MINUTES OF THE COLORADO COUNTY

#### **COMMISSIONER'S COURT REGULAR MEETING**

April 28, 2025

Colorado County Hazard Mitigation Plan 75

Figure 9-6: Average Maximum Temperature Trends, Summer 1988-2017 (30 years)



Data Source: Sum Gridded Datasut (nClimGrid)
Source: https://www.ncdc.noaa.gov/temp-and-precip/us-trends/

-0.1

Degrees Fahrenheit per Decade

National Centers for Environmental Information

### COMMISSIONER'S COURT REGULAR MEETING

April 28, 2025

Colorado County Hazard Mitigation Plan 76

### Vulnerability and Impacts

Residents of the area, especially vulnerable populations such as children under 5 and those over 65 should exercise caution by staying out of the heat for prolonged periods when a heat advisory or excessive heat warning is in effect. In addition to children and the elderly, the most vulnerable population to heat illnesses and casualties are the infirmed, who frequently live on low fixed incomes and cannot afford to run air-conditioning on a regular basis. This populatio