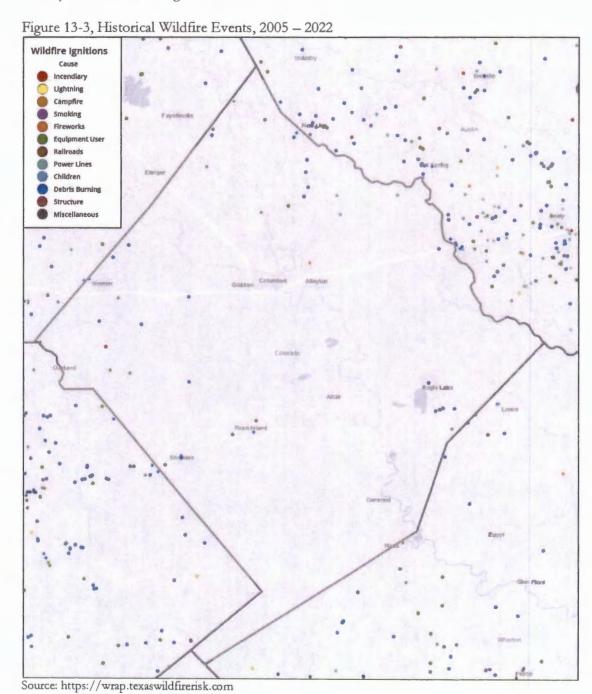

pact data in the past 25 years.

### COMMISSIONER'S COURT REGULAR MEETING

April 28, 2025

Colorado County Hazard Mitigation Plan 101

The Texas A&M Forest Service, started collecting wildfire data in 1985 and volunteer fire departments started reporting events in 2005. This data does not have estimated impact information, but it does provide a snapshot of historical wildfire occurrence to estimate a future frequency of events. The Texas A&M Forest Service reported 2,013 wildfire events in the Colorado County planning area between 2005 and 2022. Due to a lack of recorded data for wildfire events prior to 2005, frequency calculations are based on the sixteen-year period from 2005 to 2022. The map below shows approximate locations of wildfires in Colorado County and the cause of ignitions.



### COMMISSIONER'S COURT REGULAR MEETING

**April 28, 2025** 

Colorado County Hazard Mitigation Plan

Table 13-3 on the following page lists the ignition causes for all wildfires in the planning area between 2005-2022, the number of times of each unique ignition cause, and the percent of total ignitions.

Table 13-3, Wildfire ignition causes from 2005-2022

| Ignition Cause | Count | % of<br>Total |
|----------------|-------|---------------|
| Debris burning | 26    | 45%           |
| Equipment use  | 6     | 10%           |
| Fireworks      | 1     | 2%            |
| Incendiary     | 1     | 2%            |
| Miscellaneous  | 15    | 26%           |
| Power Lines    | 9     | 15%           |
| Grand Total    | 58    | 100%          |

Source: Texas Wildfire Risk Assessment Portal (Tx