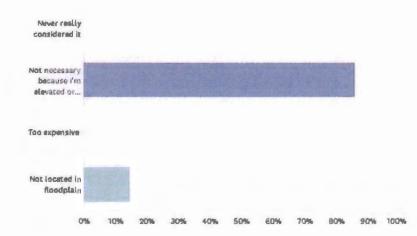

|           | 9 |

# Q7 Is your home located in a floodplain? Answered: 9 Shipped: 0



| ANSWER CHOICES | RESPONSES |     |
|----------------|-----------|-----|
| Yes            | 0.00%     | 0   |
| No             | 1.00.00%  | . 9 |
| 1 Don't Know   | 0.00%     | 0   |
| TOTAL          |           | 9   |

Colorado County Hazard Mitigation Plan Update 160

# Q8 Do you have flood insurance?



MINUTES OF THE COLORADO COUNTY

**COMMISSIONER'S COURT REGULAR MEETING** 

April 28, 2025



| ANSWER CHOICES | RESPONSES |   |
|----------------|-----------|---|
| Yes            | 22.22%    | 2 |
| No             | 77.78%    | 7 |
| I Don't Know   | 0.00%     | 0 |
| TOTAL          |           | 9 |

# Q9 If you do not have flood insurance, why not?

Answered: 7 Skipped: 2



| ANSWER CHOICES                                            | RESPONSES |   |
|-----------------------------------------------------------|-----------|---|
| Never really considered it                                | 0.00%     | 0 |
| Not necessary because I'm elevated or otherwise protected | 85.71%    | 6 |
| Too expensive                                             | O 00%     | 0 |
| Not located in floodplain                                 | 14.29%    | 1 |
| TOTAL                                                     |           | 7 |
|                                                           |           |   |

## . . .

# April 28, 2025

MINUTES OF THE COLORADO COUNTY

**COMMISSIONER'S COURT REGULAR MEETING** 

Colorado County Hazard Mitigation Plan Update 161

# Q10 How concerned