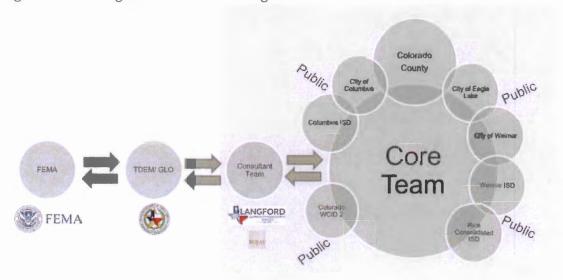

WHEREAS, the Disaster Mitigation Act of 2000 was amended in May 2023 to require an Active Hazard Mitigation Plan for federal grant funding eligibility; and,

WHEREAS, a Core Team comprised of members of Colorado County, participating subjurisdictions, and school districts took part in the identification of Critical Facilities, Community Capabilities, Identification and Prioritization of Natural Hazard Risks, and the identification of new Hazard Mitigation Actions; and,

## Community Name

- 1) Colorado County
- 2) Colorado Water Control and Improvement District #2
- 3) Columbus city
- 4) Columbus Independent School District
- 5) Eagle Lake city
- 6) Rice Consolidated Independent School District
- 7) Weimar city
- 8) Weimar Independent School District