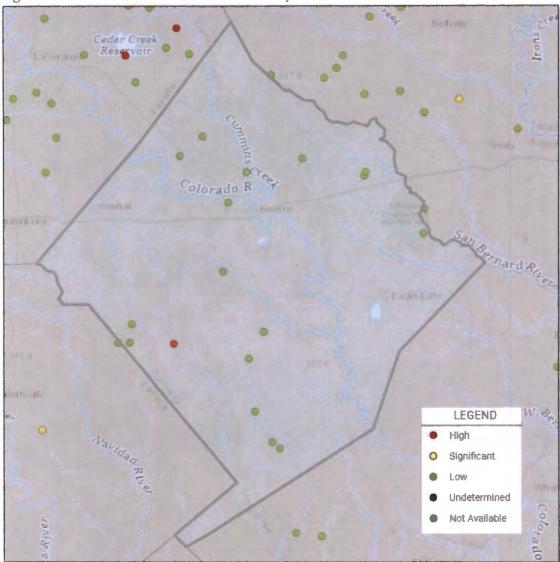

ots of woody vegetation; and through cracks in dams, dam appurtenances, and dam foundations.

### Location

Figures 16-2 and 16-3, provide a summary and illustrate general locations for each dam in the planning area. Currently, there are seventeen dams located in the Colorado County planning area: one is classified as "high-hazard", zero as "significant-hazard", 16 as "low-hazard" dams, zero as "undetermined," and zero as "not available."

Figure 16-2: Dam Summary for Colorado County, Texas

17 Total Dams 54 years Average Dam Age 100% High Hazard Potential Dams with an EAP 0% Federally Regulated Dams 0% Dams with Hydropower 12% State-Regulated Dams

Source: https://nid.sec.usace.army.mil

# COMMISSIONER'S COURT REGULAR MEETING

April 28, 2025

Colorado County Hazard Mitigation Plan 121





Source: https://nid.sec.usace.army.mil, NID

The survey of dams within the Colorado County planning area is presented in Table 16-1 below. The survey provides the dam's name, the year built, height of dam, normal storage in acre feet of the impoundment, max storage, and the hazard potential.

Table 16-1: Colorado County Dam Survey

| Dam Name           | Year<br>Completed | Height<br>(Ft.) | Normal<br>Storage<br>(Acre<br>Ft.) | Max<br>Storage<br>(Acre<br>Ft.) | Hazard<br>Potential |  |
|--------------------|-------------------|-----------------|------------------------------------|---------------------------------|---------------------|--|
| Bonham Lake Dam    | 1978              | 30              | 30                                 | 35                              | Low