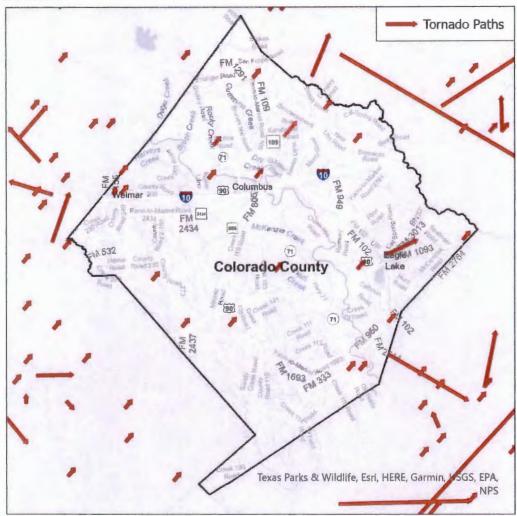

## Colorado County Hazard Mitigation Plan 3

| Extent55                                                 |    |
|----------------------------------------------------------|----|
| Historical Occurrences                                   |    |
| Significant Events58                                     |    |
| Probability of Future Events59                           |    |
| Vulnerability and Impact59                               |    |
| SECTION 8: WINDSTORMS                                    | 62 |
| Description                                              |    |
| Location 62                                              |    |
| Extent63                                                 |    |
| Historical Occurrences 64                                |    |
| Significant Events66                                     |    |
| Probability of Future Events66                           |    |
| Vulnerability and Impact                                 |    |
| Historic Windstorm Impacts67                             |    |
| SECTION 9: EXTREME HEAT                                  | 68 |
| Description                                              |    |
| Location                                                 |    |
| Extent                                                   |    |
| Historical Occurrences70                                 |    |
| Probability of Future Events74                           |    |
| Vulnerability and Impacts76                              |    |
|                                                          |    |
| SECTION 10: LIGHTNING                                    | 77 |
| Description 77                                           |    |
| Location                                                 |    |
| Extent                                                   |    |
| Historical Occurrences 78                                |    |
| Significant Events                                       |    |
| Texas A&M Forest Service (Wildfires Caused by Lightning) |    |
| Probability of Future Events                             |    |
| Vulnerability and Impact79                               |    |
| SECTION 11: TORNADO                                      | 80 |
| Description80                                            |    |
| Location80                                               |    |
| Extent81                                                 |    |
| Historical Occurrences86                                 |    |
| Significant Events87                                     |    |
| Probability of Future Events88                           |    |
| Vulnerability and Impact88                               |    |
| SECTION 12: HAILSTORMS                                   | 91 |
| Description                                              |    |
| Location91                                               |    |
| Extent91                                                 |    |
| Historical Occurrences                                   |    |
| Significant Events94                                     |    |
| Probability of Future Events94                           |    |
| Vulnerability and Impact95                               |    |
| CECTION 12 WILDEIDE                                      |    |