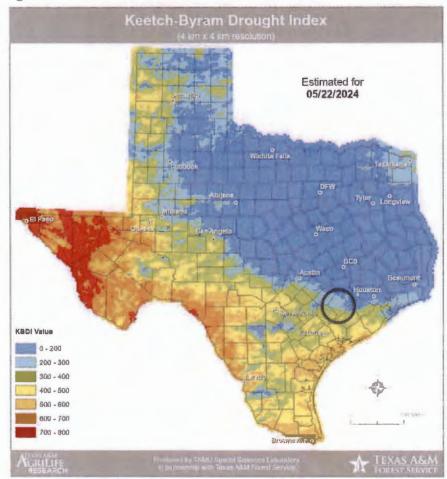

consistently experiences KBDI values in the 700-800 range throughout the summer months and into the Fall. At these levels, often associated with more severe drought, fire intensity and occurrence increases significantly and fires readily burn in all directions. The KBDI is a good measure of the readiness of fuels to ignite in the event of a wildfire. Drought or extreme weather conditions have the ability to greatly influence the KDBI in a short period of time so current KBDI should always be monitored to more accurately assess risk. The figure and data below are provided by the Texas Weather Service at Texas A&M Department of Ecosystem Science and Management and the following website can be regularly checked for updated information.

Figure 13-1, KBDI for the State of Texas on 5/22/2024



Source: https://twc.tamu.edu/kbdi

### COMMISSIONER'S COURT REGULAR MEETING

**April 28, 2025** 

Colorado County Hazard Mitigation Plan 99

The Texas Wildfire Risk Assessment Portal (TXWRAP) is the primary mechanism for the Texas A&M Forest Service to deploy risk information and create awareness about wildfire issues across the state. www.TexasWildfireRisk.com The tool uses the Fire Intensity Scale (FIS) layer to determine the potential fire intensity for the specified location. FIS quantifies potential fire intensity based on high to extreme weather conditions, fuels, and topography. It is similar to the Richter scale for earthquakes, providing a standard scale to measure potential wildfire intensity by magnitude. FIS consist of 5 classes where the order of magnitude between classes is