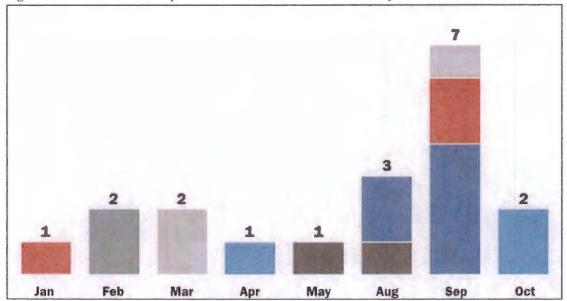

\_\_6. Resolution to approve and adopt the Colorado County Hazard Mitigation Plan 2025 update. (Rogers)

Chuck Rogers stated that Langford Community Management Service helped with this plan, and once approved it will be good for five years.

Motion by Judge Prause to approve and adopt the Colorado County Hazard Mitigation Plan 2025 update; seconded by Commissioner Gertson; 5 ayes 0 nays; motion carried; it was so ordered.

(See Attachment)