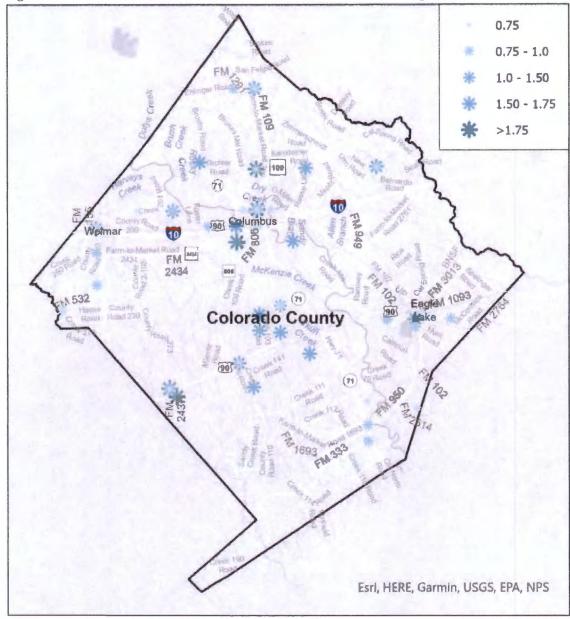

## Colorado County Hazard Mitigation Plan 3

| Extent55                                                 |    |
|----------------------------------------------------------|----|
| Historical Occurrences                                   |    |
| Significant Events58                                     |    |
| Probability of Future Events59                           |    |
| Vulnerability and Impact59                               |    |
| SECTION 8: WINDSTORMS                                    | 62 |
| Description                                              |    |
| Location 62                                              |    |
| Extent63                                                 |    |
| Historical Occurrences 64                                |    |
| Significant Events66                                     |    |
| Probability of Future Events66                           |    |
| Vulnerability and Impact                                 |    |
| Historic Windstorm Impacts67                             |    |
| SECTION 9: EXTREME HEAT                                  | 68 |
| Description                                              |    |
| Location                                                 |    |
| Extent                                                   |    |
| Historical Occurrences70                                 |    |
| Probability of Future Events74                           |    |
| Vulnerability and Impacts76                              |    |
|                                                          |    |
| SECTION 10: LIGHTNING                                    | 77 |
| Description 77                                           |    |
| Location                                                 |    |
| Extent                                                   |    |
| Historical Occurrences 78                                |    |
| Significant Events                                       |    |
| Texas A&M Forest Service (Wildfires Caused by Lightning) |    |
| Probability of Future Events                             |    |
| Vulnerability and Impact79                               |    |
| SECTION 11: TORNADO                                      | 80 |
| Description80                                            |    |
| Location80                                               |    |
| Extent81                                                 |    |
| Historical Occurrences86                                 |    |
| Significant Events87                                     |    |
| Probability of Future Events88                           |    |
| Vulnerability and Impact88                               |    |
| SECTION 12: HAILSTORMS                                   | 91 |
| Description                                              |    |
| Location91                                               |    |
| Extent91                                                 |    |
| Historical Occurrences                                   |    |
| Significant Events94                                     |    |
| Probability of Future Events94                           |    |
| Vulnerability and Impact95                               |    |
| CECTION 12 WILDEIDE                                      |    |