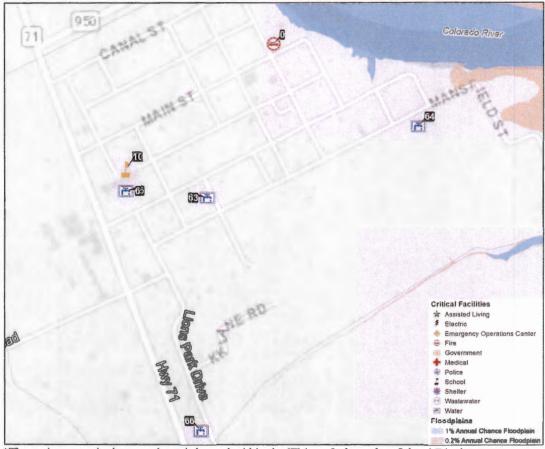

WHEREAS, the Disaster Mitigation Act of 2000 was amended in May 2023 to require an Active Hazard Mitigation Plan for federal grant funding eligibility; and,

WHEREAS, a Core Team comprised of members of Colorado County, participating subjurisdictions, and school districts took part in the identification of Critical Facilities, Community Capabilities, Identification and Prioritization of Natural Hazard Risks, and the identification of new Hazard Mitigation Actions; and,

## April 28, 2025

MINUTES OF THE COLORADO COUNTY

COMMISSIONER'S COURT REGULAR MEETING

Colorado County Hazard Mitigation Plan 2

| SECTION I: INTRODUCTION                                 | 0                |
|---------------------------------------------------------|------------------|
| Background6                                             |                  |
| Participation and Scope6                                |                  |
| Purpose7                                                |                  |
| Authority8                                              |                  |
| SECTION 2: PLANNING PROCESS                             | 9                |
| Plan Preparation and Plan Development9                  |                  |
| Planning Team                                           |                  |
| Project Schedule                                        |                  |
| Resources and Existing Plans                            |                  |
| Public and Stakeholder Involvement                      |                  |
|                                                         |                  |
| SECTION 3: PLANNING AREA PROFILE                        | 21               |
| Colorado County21                                       |                  |
| Economy23                                               |                  |
| Population and Demographics                             |                  |
| Population Projections                                  |                  |
| Capabilities Assessment                                 |                  |
| Existing and Future Land Use and Development Trends28   |                  |
| Critical Facilities and Assets                          |                  |
| SECTION 4: HAZARDS AND RISK                             | 31               |
| Hazard Descriptions34                                   |                  |
| Natural Hazards and Climate Change                      |                  |
| Overview of Hazard Analysis                             |                  |
| •                                                       |                  |
| SECTION 5: HURRICANE                                    | 38               |
| Description38                                           |                  |
| Location38                                              |                  |
| Extent39                                                |                  |
| Historical Occurrences40                                |                  |
| Significant Events41                                    |                  |
| Probability of Future Events41                          |                  |
| Vulnerability and Impact41                              |                  |
| Historic Hurricane Impacts42                            |                  |
| SECTION 6: FLOOD                                        | 43               |
| Description                                             | <del>- 1</del> 2 |
| Location                                                |                  |
| Extent 49                                               |                  |
| Historical Occurrence 50                                |                  |
|                                                         |                  |
| Significant Events                                      |                  |
| Probability of Future Events                            |                  |
| Vulnerability and Impact                                |                  |
| National Flood Insurance Program (NFIP) Participation53 |                  |
| SECTION 7: DROUGHT                                      | 54               |
| Description                                             |                  |
| Location 54                                             |                  |