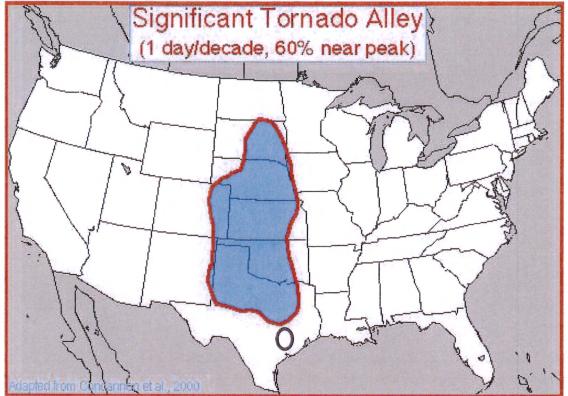

l Wind Region ZONE IV 33 foot of ceure C

Figure 11-1: United States Wind Zones

www.fema.gov/plan/prevent/saferoom/tsfs02 wind zones.shtm

### **COMMISSIONER'S COURT REGULAR MEETING**

**April 28, 2025** 

Colorado County Hazard Mitigation Plan 81

Tornado Alley refers to an area in the southern plains of the central United States that experiences a higher-than-normal frequency of tornadoes each year due to weather patterns and geography. This area extends from central Texas to northern Iowa, and from central Kansas and Nebraska east to Western Ohio (Figure 11-2). Tornadoes in this region typically occur in late spring and occasionally in the early fall. The Colorado County planning area is approximately 75 miles south of the southern border of Tornado Alley.

Figure 11-2: Tornado Allev



https://www.ncdc.noaa.gov/file/1535

Tornado events prior to 2007 follow the original Fujita scale, Table 11-1 on the following page. The current measure of the extent of tornado damage is the enhanced Fujita scale and it took effect on February 1st, 2007. The scale ranges from EFO, generally weak tornadoes with the ability to do minor damage, to EF5, tornadoes with winds in excess of 200mph and the ability to do devastating damage to areas they come in contact with. Tornados can range from weak to violent and typically cause the greatest damage to structures of light construction, such as single-family, manufactured, and mobile homes.

# COMMISSIONER'S COURT REGULAR MEETING

April 28, 2025

Colorado County Hazard Mitigation Plan 82

Table 11-1: The Fujita Tornado Scale

| Scale | Wind<b